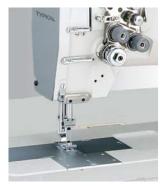

## GC6220 Series

## HIGH SPEED DOUBLE-NEEDLE LOCKSTITCH SEWING MACHINE

Series high speed two-needle lockstitch sewing machine. With the latest integral structure, nice outline, excellent performance. It features low noise, low vibration and super stability. It adopts synchronized feeding of needle and feed dog. Which can prevent sloppage between layers of materials, it can perform two-row of parallel stitched and decorative seaming. Special size of needle gauge: 2.4/3.2/4.8/5.6/7.9/9.5/12.7/15.9/19.1/25.4/28.5/31.8mm