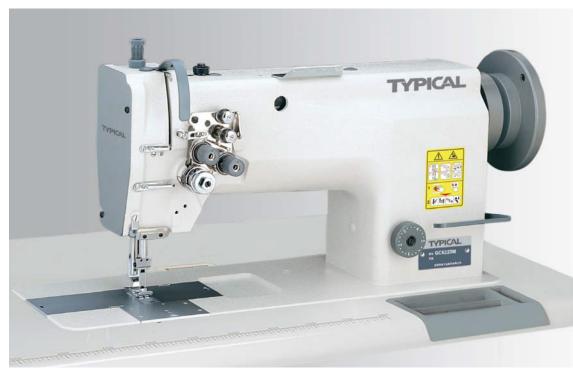

## GC6220 Series

## HIGH SPEED DOUBLE-NEEDLE LOCKSTITCH SEWING MACHINE

Series high speed two-needle lockstitch sewing machine. With the latest integral structure, nice outline, excellent performance. It features low noise, low vibration and super stability. It adopts synchronized feeding of needle and feed dog. Which can prevent sloppage between layers of materials, it can perform two-row of parallel stitched and decorative seaming. Special size of needle gauge: 2.4/3.2/4.8/5.6/7.9/9.5/12.7/15.9/19.1/25.4/28.5/31.8mm

\* MODEL AND MODEL NAME
GC6220M HIGH SPEED DOUBLE-NEEDLE LOCKSTITCH SEWING MACHINE (FOR MEDIUM-WEIGHT MATERIALS)
// GC6220B HIGH SPEED DOUBLE-NEEDLE LARGE HOOK LOCKSTITCH SEWING MACHINE(FOR HEAVY-WEIGHT MATERIALS)